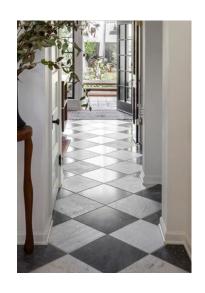

#### **HAMPTONS**



Crisp, Clean and Classic, Sophisticated, Coastal, Calming











## **MEDITERRANEAN**



Curves, Natural Stone, Timber, Light and Warm Tones



#### **COASTAL BOHO**



Bohemian vibes, Neutral Color Palette, Natural Textures, Rattan and Wood









# **CONTEMPORARY/URBAN**



Simplicity, Subtle Sophistication and Deliberate use of Texture and Clean Lines











#### **FEDERATION**



#### Classic, Charming and Traditional











#### **SCANDI MINIMALISM**



Calm, Comfortable and Functional









#### MID-CENTURY MODERN



Funky Features, Geometric Shapes and Minimal Detailing















## **FARMHOUSE**



Classic, Modern and Rustic