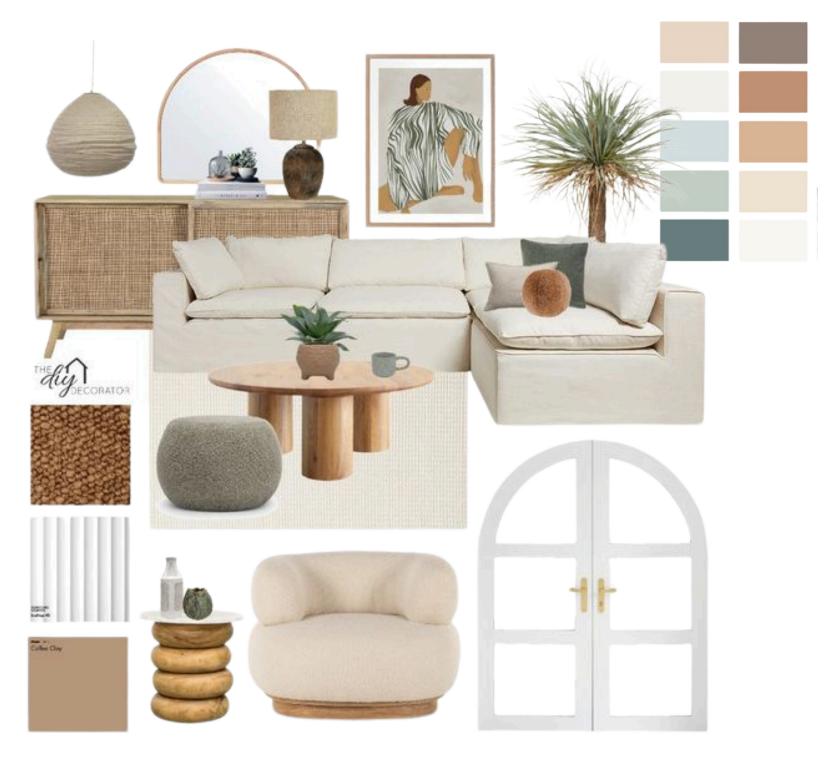

#### **COASTAL BOHO**

Bohemian vibes, Neutral Color Palette, Natural Textures, Rattan and Wood