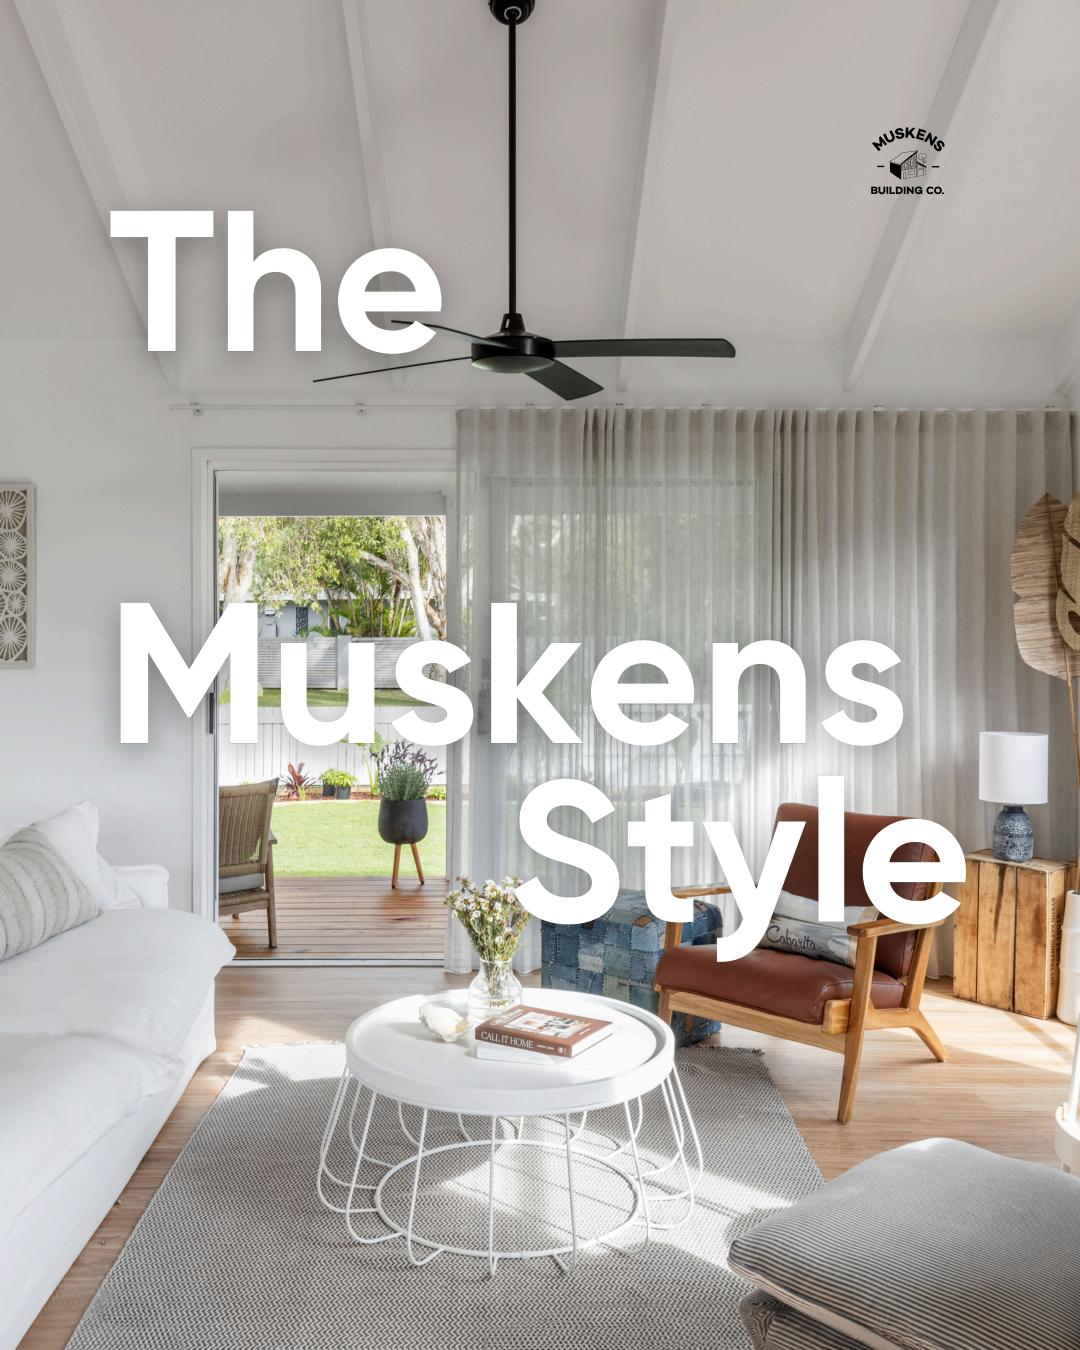

#### **COASTAL BOHO**

Bohemian vibes, Neutral Color Palette, Natural Textures, Rattan and Wood