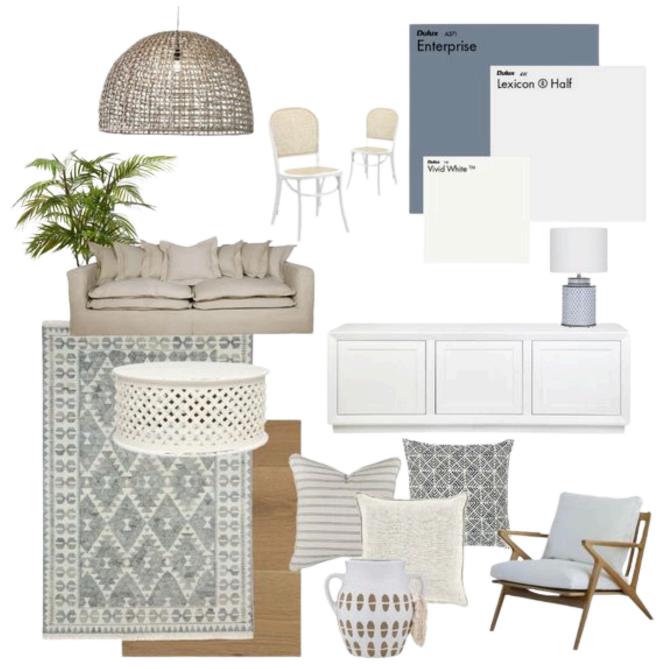

#### **COASTAL BOHO**

Bohemian vibes, Neutral Color Palette, Natural Textures, Rattan and Wood