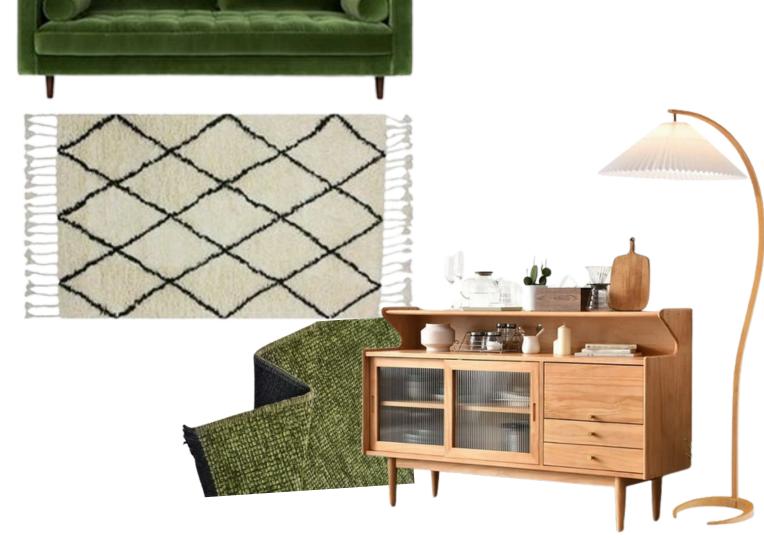

#### **HAMPTONS**



Crisp, Clean and Classic, Sophisticated, Coastal, Calming











## **MEDITERRANEAN**



Curves, Natural Stone, Timber, Light and Warm Tones



#### **COASTAL BOHO**



Bohemian vibes, Neutral Color Palette, Natural Textures, Rattan and Wood









# **CONTEMPORARY/URBAN**



Simplicity, Subtle Sophistication and Deliberate use of Texture and Clean Lines











#### **FEDERATION**



#### Classic, Charming and Traditional











#### **SCANDI MINIMALISM**



Calm, Comfortable and Functional









#### MID-CENTURY MODERN



Funky Features, Geometric Shapes and Minimal Detailing















## **FARMHOUSE**



Classic, Modern and Rustic