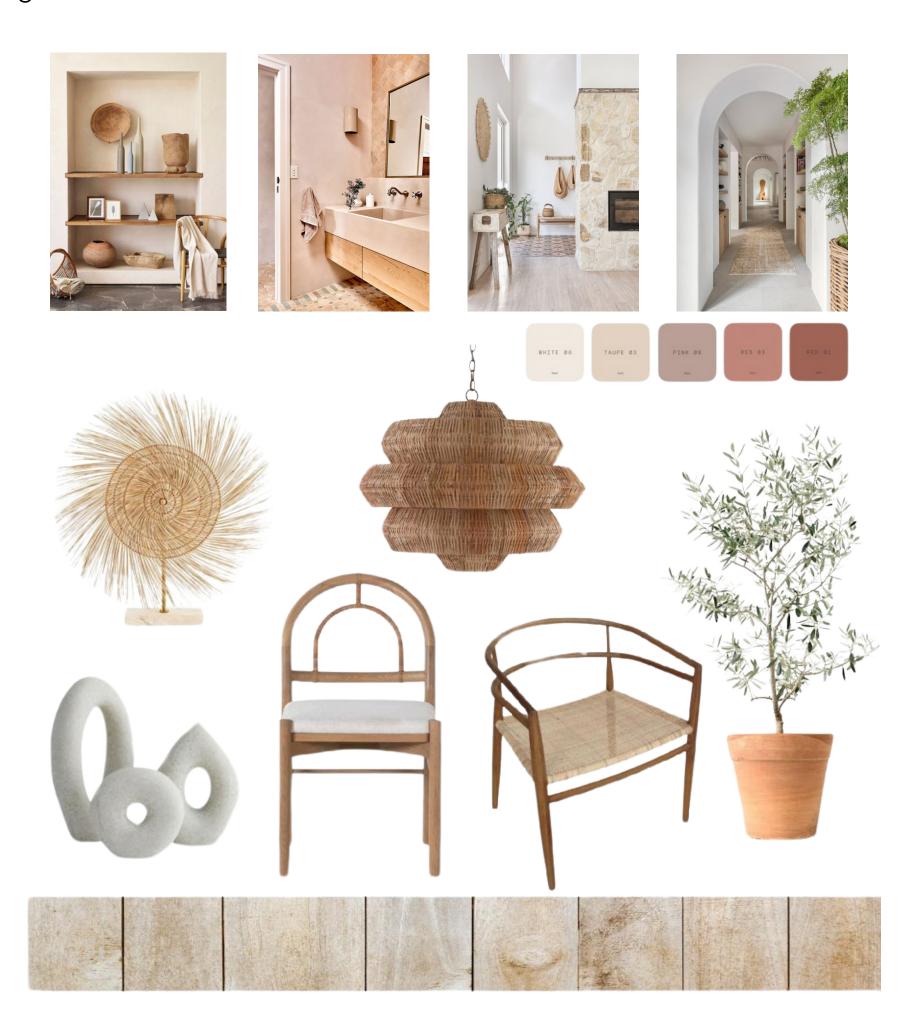

#### **HAMPTONS**



Crisp, Clean and Classic, Sophisticated, Coastal, Calming











## **MEDITERRANEAN**



Curves, Natural Stone, Timber, Light and Warm Tones



#### **COASTAL BOHO**



Bohemian vibes, Neutral Color Palette, Natural Textures, Rattan and Wood









# **CONTEMPORARY/URBAN**



Simplicity, Subtle Sophistication and Deliberate use of Texture and Clean Lines











#### **FEDERATION**



#### Classic, Charming and Traditional











#### **SCANDI MINIMALISM**



Calm, Comfortable and Functional









#### MID-CENTURY MODERN



Funky Features, Geometric Shapes and Minimal Detailing















## **FARMHOUSE**



Classic, Modern and Rustic