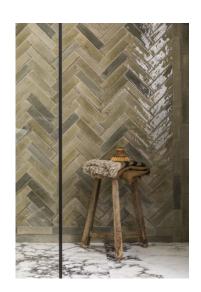

#### **HAMPTONS**



Crisp, Clean and Classic, Sophisticated, Coastal, Calming











## **MEDITERRANEAN**



Curves, Natural Stone, Timber, Light and Warm Tones



#### **COASTAL BOHO**



Bohemian vibes, Neutral Color Palette, Natural Textures, Rattan and Wood









# **CONTEMPORARY/URBAN**



Simplicity, Subtle Sophistication and Deliberate use of Texture and Clean Lines











#### **FEDERATION**



#### Classic, Charming and Traditional











#### **SCANDI MINIMALISM**



Calm, Comfortable and Functional









#### MID-CENTURY MODERN



Funky Features, Geometric Shapes and Minimal Detailing















## **FARMHOUSE**



Classic, Modern and Rustic