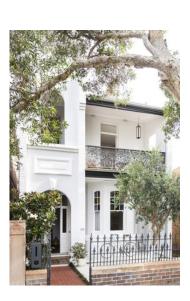

#### **HAMPTONS**



Crisp, Clean and Classic, Sophisticated, Coastal, Calming











## **MEDITERRANEAN**



Curves, Natural Stone, Timber, Light and Warm Tones



#### **COASTAL BOHO**



Bohemian vibes, Neutral Color Palette, Natural Textures, Rattan and Wood









# **CONTEMPORARY/URBAN**



Simplicity, Subtle Sophistication and Deliberate use of Texture and Clean Lines











#### **FEDERATION**



#### Classic, Charming and Traditional











#### **SCANDI MINIMALISM**



Calm, Comfortable and Functional









#### MID-CENTURY MODERN



Funky Features, Geometric Shapes and Minimal Detailing















## **FARMHOUSE**



Classic, Modern and Rustic