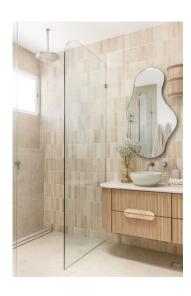

#### **HAMPTONS**



Crisp, Clean and Classic, Sophisticated, Coastal, Calming











## **MEDITERRANEAN**



Curves, Natural Stone, Timber, Light and Warm Tones



#### **COASTAL BOHO**



Bohemian vibes, Neutral Color Palette, Natural Textures, Rattan and Wood









# **CONTEMPORARY/URBAN**



Simplicity, Subtle Sophistication and Deliberate use of Texture and Clean Lines











#### **FEDERATION**



#### Classic, Charming and Traditional











#### **SCANDI MINIMALISM**



Calm, Comfortable and Functional









#### MID-CENTURY MODERN



Funky Features, Geometric Shapes and Minimal Detailing















## **FARMHOUSE**



Classic, Modern and Rustic