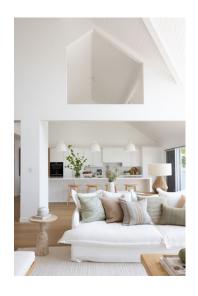

#### **HAMPTONS**



Crisp, Clean and Classic, Sophisticated, Coastal, Calming











## **MEDITERRANEAN**



Curves, Natural Stone, Timber, Light and Warm Tones



#### **COASTAL BOHO**



Bohemian vibes, Neutral Color Palette, Natural Textures, Rattan and Wood









# **CONTEMPORARY/URBAN**



Simplicity, Subtle Sophistication and Deliberate use of Texture and Clean Lines











#### **FEDERATION**



#### Classic, Charming and Traditional











#### **SCANDI MINIMALISM**



Calm, Comfortable and Functional









#### MID-CENTURY MODERN



Funky Features, Geometric Shapes and Minimal Detailing















## **FARMHOUSE**



Classic, Modern and Rustic