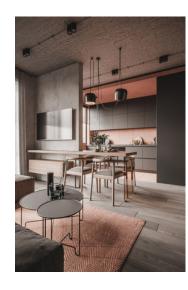

#### **HAMPTONS**



Crisp, Clean and Classic, Sophisticated, Coastal, Calming











## **MEDITERRANEAN**



Curves, Natural Stone, Timber, Light and Warm Tones



#### **COASTAL BOHO**



Bohemian vibes, Neutral Color Palette, Natural Textures, Rattan and Wood









# **CONTEMPORARY/URBAN**



Simplicity, Subtle Sophistication and Deliberate use of Texture and Clean Lines











#### **FEDERATION**



#### Classic, Charming and Traditional











#### **SCANDI MINIMALISM**



Calm, Comfortable and Functional









#### MID-CENTURY MODERN



Funky Features, Geometric Shapes and Minimal Detailing















## **FARMHOUSE**



Classic, Modern and Rustic