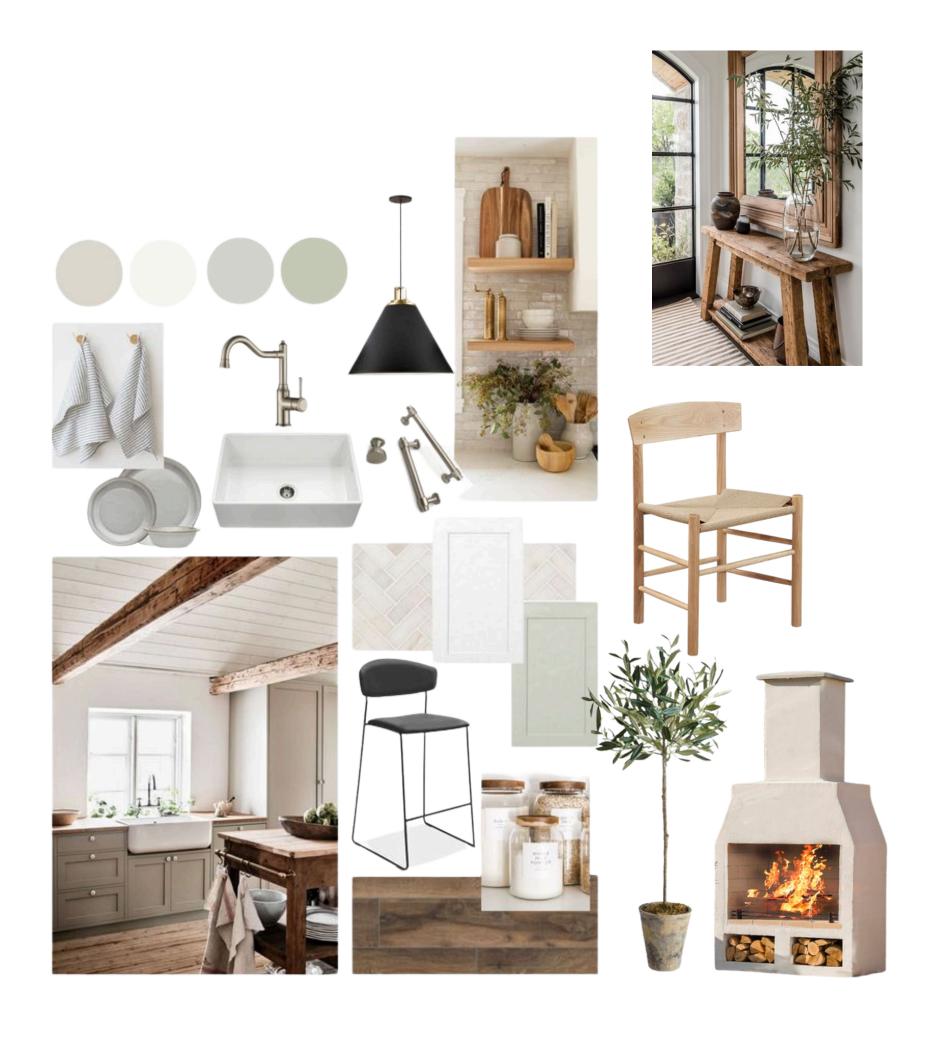

#### **HAMPTONS**



Crisp, Clean and Classic, Sophisticated, Coastal, Calming











## **MEDITERRANEAN**



Curves, Natural Stone, Timber, Light and Warm Tones



#### **COASTAL BOHO**



Bohemian vibes, Neutral Color Palette, Natural Textures, Rattan and Wood









# **CONTEMPORARY/URBAN**



Simplicity, Subtle Sophistication and Deliberate use of Texture and Clean Lines











#### **FEDERATION**



#### Classic, Charming and Traditional











#### **SCANDI MINIMALISM**



Calm, Comfortable and Functional









#### MID-CENTURY MODERN



Funky Features, Geometric Shapes and Minimal Detailing















## **FARMHOUSE**



Classic, Modern and Rustic