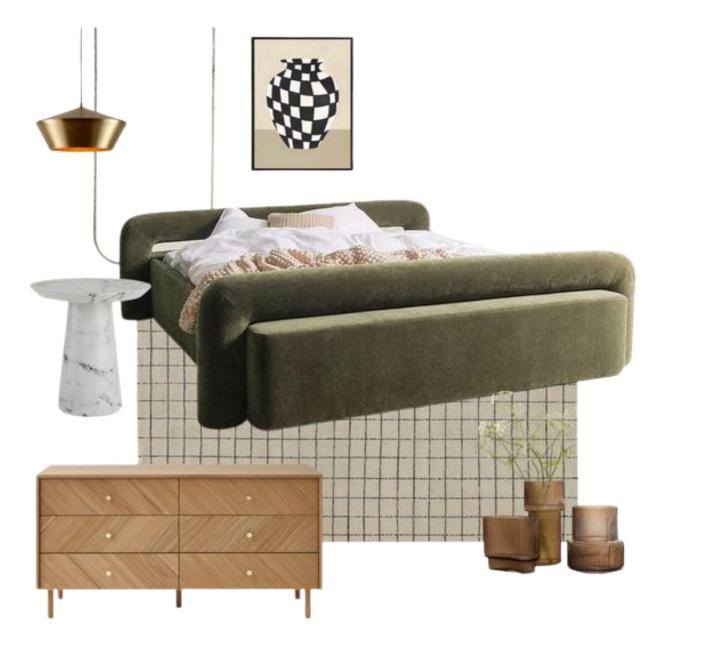

#### **HAMPTONS**



Crisp, Clean and Classic, Sophisticated, Coastal, Calming











## **MEDITERRANEAN**



Curves, Natural Stone, Timber, Light and Warm Tones



#### **COASTAL BOHO**



Bohemian vibes, Neutral Color Palette, Natural Textures, Rattan and Wood









# **CONTEMPORARY/URBAN**



Simplicity, Subtle Sophistication and Deliberate use of Texture and Clean Lines











#### **FEDERATION**



#### Classic, Charming and Traditional











#### **SCANDI MINIMALISM**



Calm, Comfortable and Functional









#### MID-CENTURY MODERN



Funky Features, Geometric Shapes and Minimal Detailing















## **FARMHOUSE**



Classic, Modern and Rustic